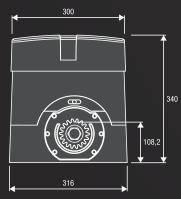

| TECHNICAL DATA          | BULL15M           | BULL15M.S         |
|-------------------------|-------------------|-------------------|
| Code                    | 9590576           | 9591017           |
| Power supply            | 230 Vac (50-60Hz) | 230 Vac (50-60Hz) |
| Motor supply            | 230 Vac           | 230 Vac           |
| Max absorbed current    | 2.5 A             | 2.5 A             |
| Max Thrust              | 1250 N            | 1250 N            |
| Opening speed           | 10.5 m/min        | 10.5 m/min        |
| Operation cycle         | 60%               | 60%               |
| Protection level        | IP44              | IP44              |
| Magnetic limit switches | NO                | YES               |
| Operating temperature   | -20°C /+50°C      | -20°C /+50°C      |
| Max gate weight         | 1500 kg           | 1500 kg           |
| Driving gear for rack   | M4 Z18            | M4 Z18            |
| Weight                  | 20.1 kg           | 20.1 kg           |
| Items no. per pallet    | 20                | 20                |