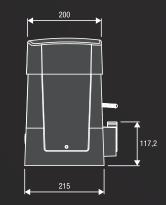

| TECHNICAL DATA          | BULL15M           | BULL15M.S         |
|-------------------------|-------------------|-------------------|
| Code                    | 9590576           | 9591017           |
| Power supply            | 230 Vac (50-60Hz) | 230 Vac (50-60Hz) |
| Motor supply            | 230 Vac           | 230 Vac           |
| Max absorbed current    | 2.5 A             | 2.5 A             |
| Max Thrust              | 1250 N            | 1250 N            |
| Opening speed           | 10.5 m/min        | 10.5 m/min        |
| Operation cycle         | 60%               | 60%               |
| Protection level        | IP44              | IP44              |
| Magnetic limit switches | NO                | YES               |
| Operating temperature   | -20°C /+50°C      | -20°C /+50°C      |
| Max gate weight         | 1500 kg           | 1500 kg           |
| Driving gear for rack   | M4 Z18            | M4 Z18            |
| Weight                  | 20.1 kg           | 20.1 kg           |
| Items no. per pallet    | 20                | 20                |