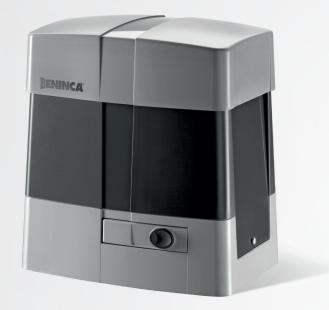

## BULL15M

ENCOD

## AUTOMATIONS FOR SLIDING GATES COMMERCIAL USE

control with built-in encoder and receiver personalised release key **up to 1,500 kg** 

## 230 Vac

- 230 Vac geared motor with built-in control unit and encoder
- The encoder device ensures crush prevention and precision in the gate moving phases
- Self-ventilating for increased usage intensity
- Version equipped with magnetic limit switches available (BULL15M.S)